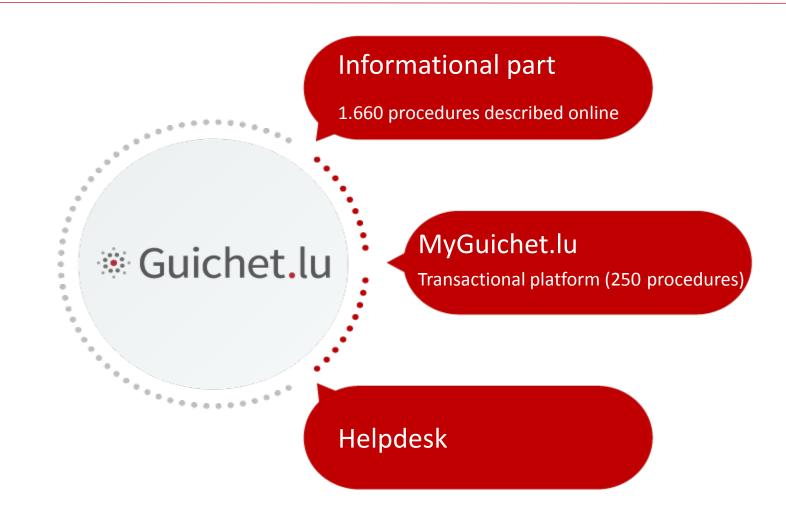

## Guichet.lu – Luxembourg's PSC (Point of Single Contact)

For citizens & businesses

# Components of Guichet.lu

## MyGuichet.lu: The transactional platform