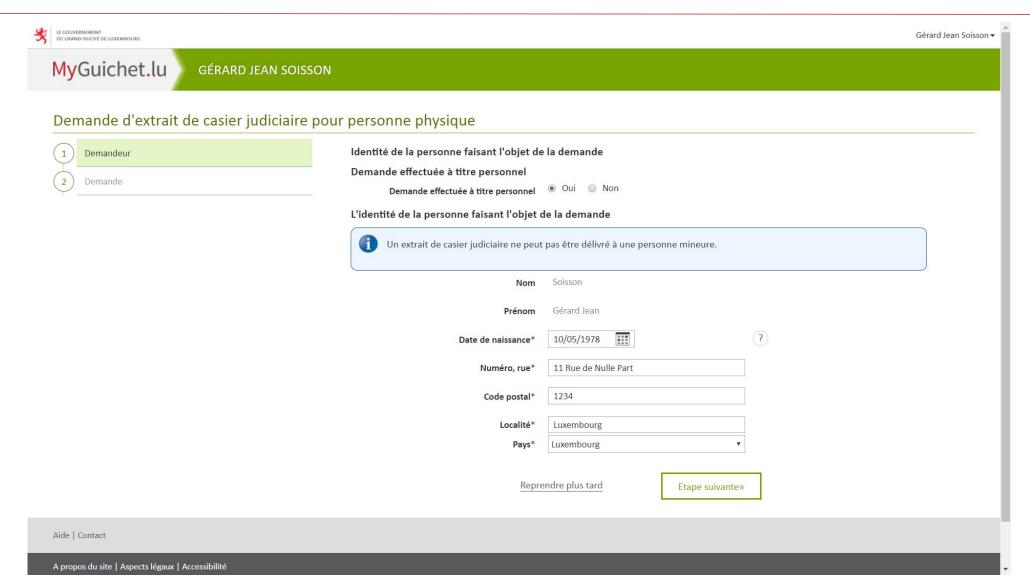

# Implementation of the Once Only Principle (OOP) in Luxembourg

Gérard SOISSON (Luxembourg Government IT Centre)

**Sharing & Reuse Conference** 

## Luxembourg's eGovernment principles (24.07.2015)



PSC's MyGuichet platform = the shared and reused tool to achieve OOP





## Guichet.lu – Luxembourg's PSC (Point of Single Contact)

For citizens & businesses



# Components of Guichet.lu



## MyGuichet.lu: The transactional platform



## MyGuichet.lu: Prefilling by reuse of data)



## MyGuichet.lu and its OOP building block: facts & figures

#### ~250 online procedures

- Nearly 400 000 procedures submitted online in 2018: exponential growth in the last years
- Prefilling by reuse of data (front office OOP) from the authentic sources or the personal space
- Possibility, for some procedures, for the user to give his consent in the context of the procedure (front office) for the reuse of his personal data in the back office (back office OOP)

## ~ 170 000 personal spaces (private or professional)

- Access to the data of ~15 authentic sources (authoritative registers or databases)
- Possibility, for some authentic sources, to amend online incorrect/uncomplete data
- Overview over all active or completed online procedures of the user
- Possibility for the user to **ad