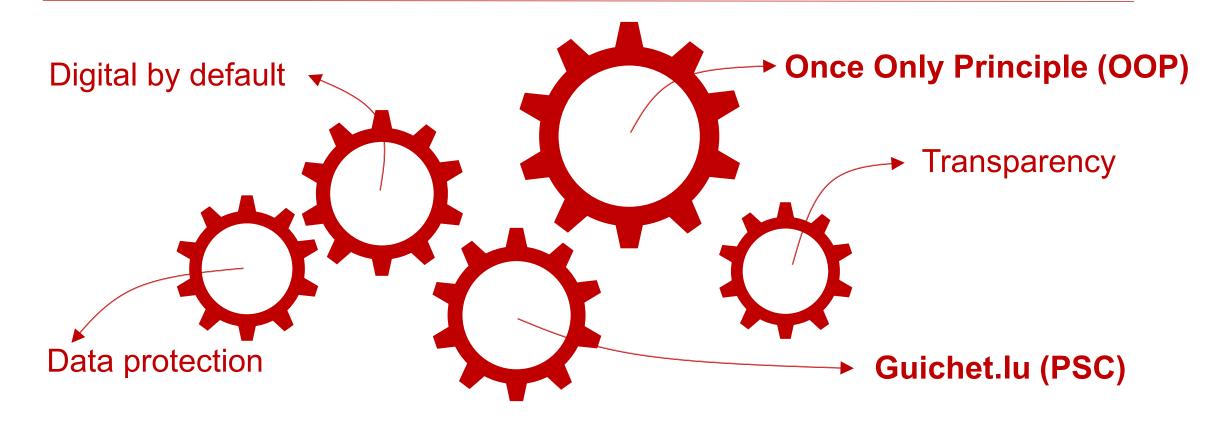

## Luxembourg's eGovernment principles (24.07.2015)

PSC's MyGuichet platform = the shared and reused tool to achieve OOP