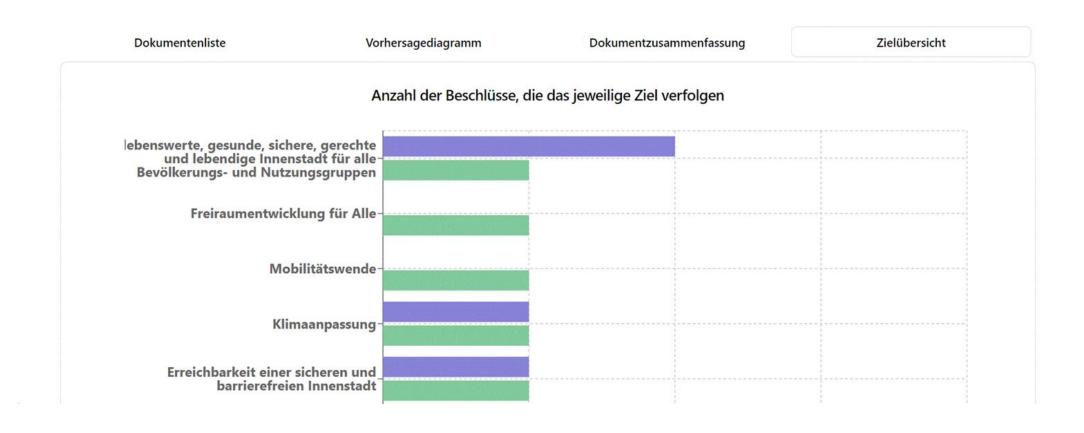

## Case Study: Munich

Similarities between city goals
& administrative documents.

 Misplaced projects, more costs & prolonged timelines.

 Better overview & synergy detection.