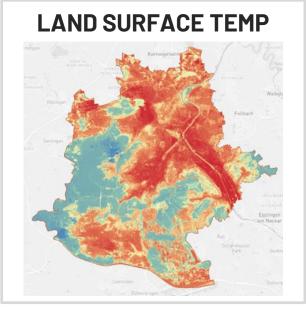

## THE POWER OF AI

- identify patterns
   (urban heat islands, risk for citizens)
- predict future risks
- data driven decisions
   (plant trees to maximize cooling or add more public green spaces with permeable pavements)
- validate the outcome of mitigation actions (environmental KPIs)