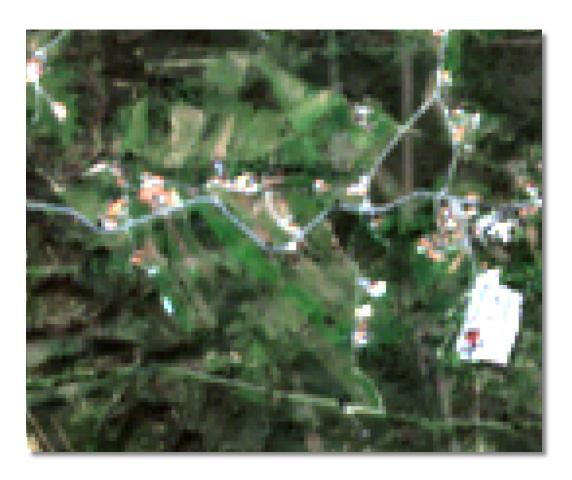

#### The Power of AI with our Super Resolution Algorithm

Al Algorithm to bring Copernicus Sentinel 2 spatial resolution from 10 m to 1 m