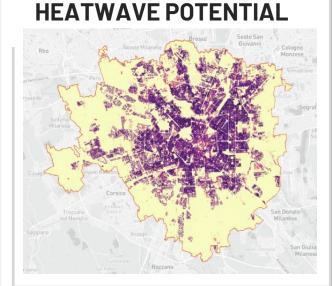

## THE POWER OF AI

- identify patterns
   (urban heat islands, risk for citizens)
- predict future risks
- data driven decisions
   (plant trees to maximize cooling or add more public green spaces with permeable pavements)
- validate the outcome of mitigation actions (environmental KPIs)