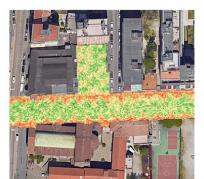

#### The Power of AI with our Super Resolution Algorithm

Al Algorithm to bring Copernicus Sentinel 2 spatial resolution from 10 m to 1 m