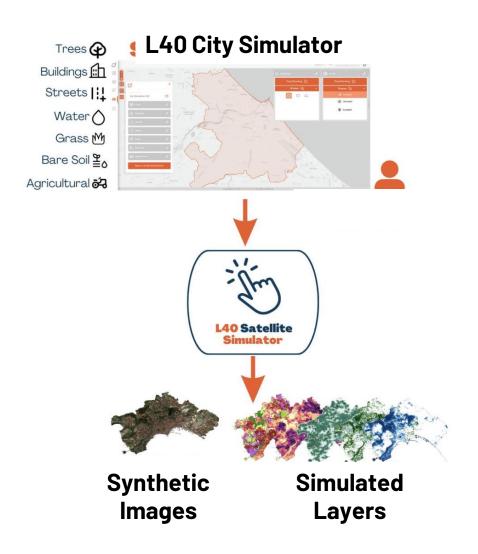

# PREDICTING THE FUTURE WITH

**SIMULATION** 

**Scenarios Simulation** 

New City design

Synthetic Multispectral Data by Generative Al

Analysis on the simulated scenario