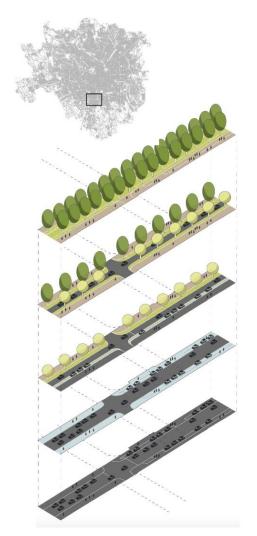

# PREDICTING THE FUTURE WITH

**SIMULATION** 

**Scenarios Simulation** 

New City design

Synthetic Multispectral Data by Generative Al

Analysis on the simulated scenario