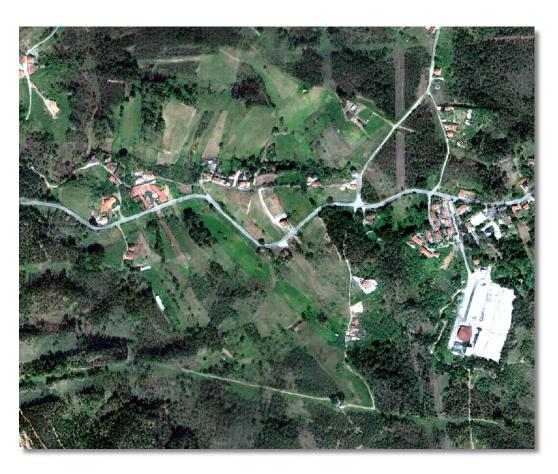

#### The Power of AI with our Super Resolution Algorithm

Al Algorithm to bring Copernicus Sentinel 2 spatial resolution from 10 m to 1 m