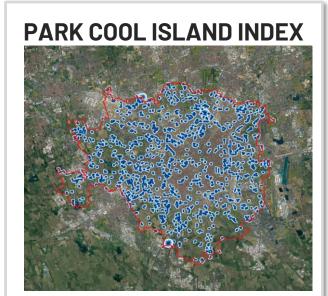

## THE POWER OF AI

- identify patterns
   (urban heat islands, risk for citizens)
- predict future risks
- data driven decisions
   (plant trees to maximize cooling or add more public green spaces with permeable pavements)
- validate the outcome of mitigation actions (environmental KPIs)