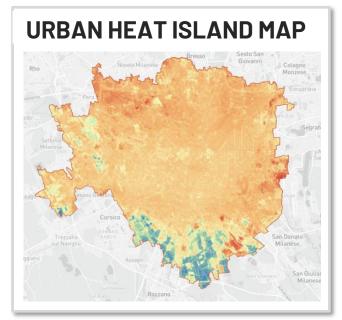

## THE POWER OF AI

- identify patterns
   (urban heat islands, risk for citizens)
- predict future risks
- data driven decisions
   (plant trees to maximize cooling or add more public green spaces with permeable pavements)
- validate the outcome of mitigation actions (environmental KPIs)