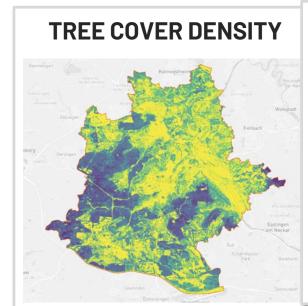

## THE POWER OF AI

- identify patterns
   (urban heat islands, risk for citizens)
- predict future risks
- data driven decisions
   (plant trees to maximize cooling or add more public green spaces with permeable pavements)
- validate the outcome of mitigation actions (environmental KPIs)