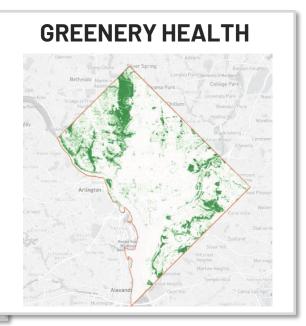

## THE POWER OF AI

- identify patterns
   (urban heat islands, risk for citizens)
- predict future risks
- data driven decisions
   (plant trees to maximize cooling or add more public green spaces with permeable pavements)
- validate the outcome of mitigation actions (environmental KPIs)

#### Climate/Environmental risks identification and mitigation actions with Nature Based **Solutions**

**Sustainability Projects and** vegetation management

**ARUP** 

citizens

We are working with

partners across the