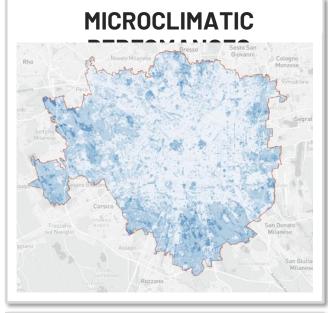

## THE POWER OF AI

- identify patterns
   (urban heat islands, risk for citizens)
- predict future risks
- data driven decisions
   (plant trees to maximize cooling or add more public green spaces with permeable pavements)
- validate the outcome of mitigation actions (environmental KPIs)