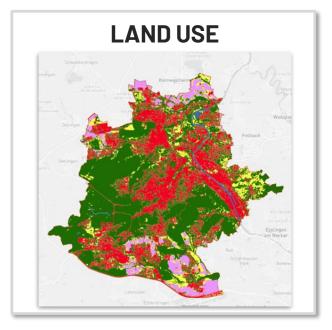

# THE POWER OF DATA

A fully automated platform for capturing the intricate details of cities and places from above, with a very high level of detail, from the past to the present.

A unique tool for **tracking changes** in time and gaining **in-depth knowledge** of places