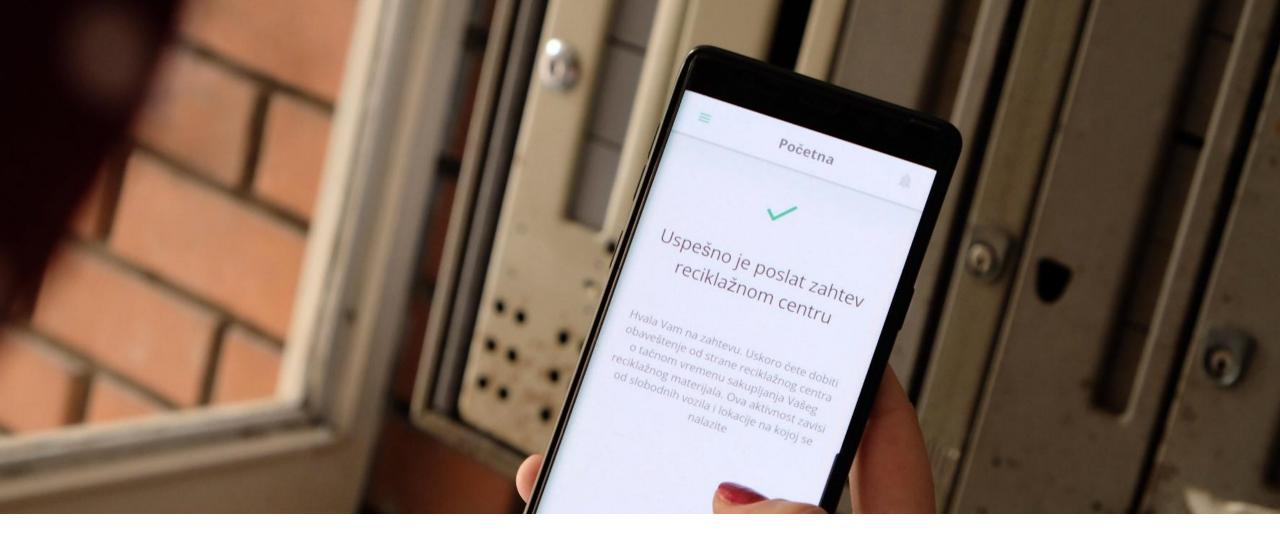

#### 02

Easy problem reporting, clear two-way communication and information

#### 03

Rewarding tokens for "green activities" such as walking, cycling and recycling