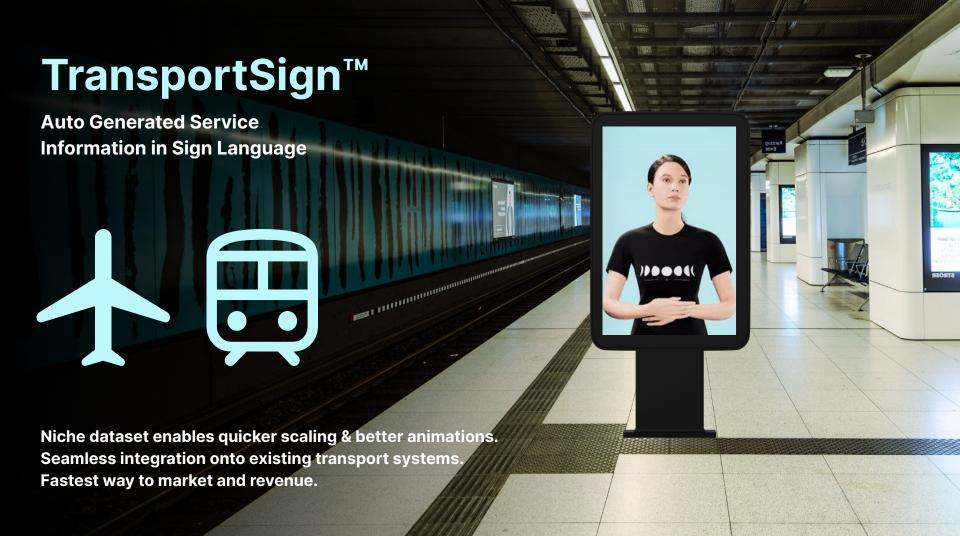

#### **Market Size TransportSign™**

#### USA

\$5,000/mth per station \$20,000/mth per airport

5,000+ Airports

900+ Stations

### **EUROPE**

\$2,500/mth per station \$15,000/mth per airport

500+ Airports

**30,000+ Stations** 