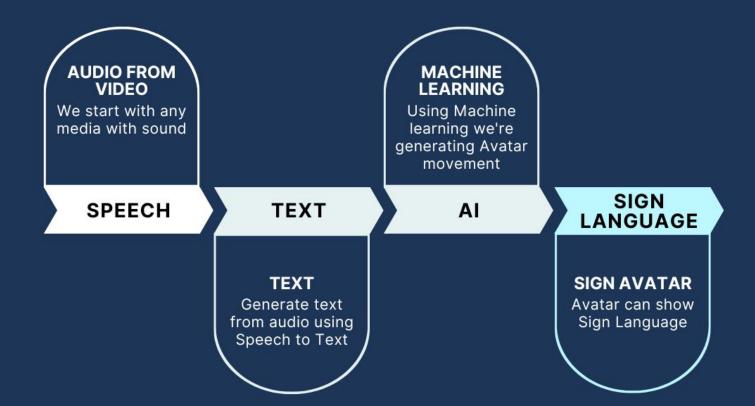

#### Al

**NLP & Speech to Text** 

 $\label{eq:how:power} \mathsf{How?}$   $\mathsf{Speech} \to \mathsf{Text} \to \mathsf{Gloss*} \to \mathsf{Avatar}$ 

Using Transformers
The same tech that made
ChatGPT