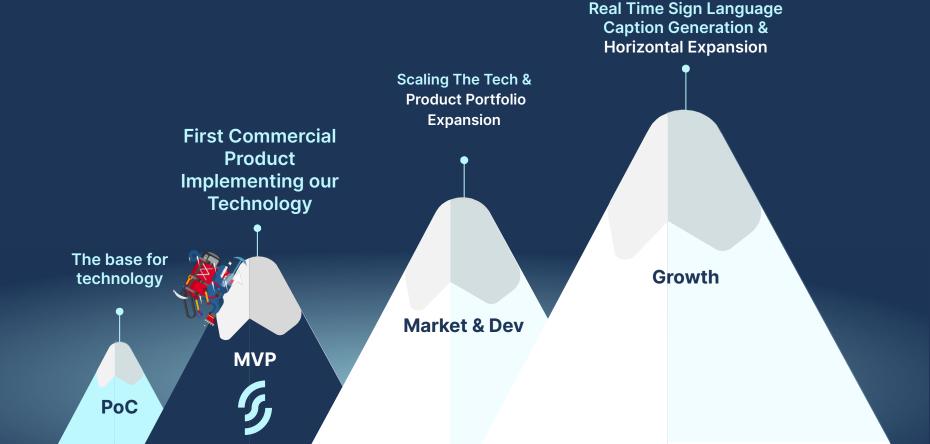

Problem**

#### Content

Lots of Content

#### **Interpreters**

A Deaf person's way into the hearing world.



Low amount of Interpreters

Interpreting everything is not scalable.



#### Al

**NLP & Speech to Text** 

 $\label{eq:how:power} \mathsf{How?}$   $\mathsf{Speech} \to \mathsf{Text} \to \mathsf{Gloss*} \to \mathsf{Avatar}$ 

Using Transformers
The same tech that made
ChatGPT

# **Gaming**

Revolutionary Digital Humans
Used in AAA Games

#### **Applications**





**Entertainment** 





**Business** 





**Transport** 















**Public Sector** 





An interpreter is a Deaf person's way into the hearing world. It needs to look and feel human.

Technology finally enables it.



- Super Bowl 2023 Interpreter
- 'CODA' Wins 2022 Oscars





**Before** 



2023

## Roadmap





#### **Market Size TransportSign™**

#### USA

\$5,000/mth per station \$20,000/mth per airport



5,000+ Airports



900+ Stations

### **EUROPE**

\$2,500/mth per station \$15,000/mth per airport



500+ Airports



**30,000+ Stations** 

## Competition

| Human Like<br>Avatar | Al Use                   | Transport<br>Market | Business                                                    | Financial                           |
|----------------------|--------------------------|---------------------|-------------------------------------------------------------|-------------------------------------|
| <b>✓</b>             | Sign<br>generation       | <b>✓</b>            | Turn Text & Speech<br>into SL using Al                      | Raising                             |
| <b>✓</b>