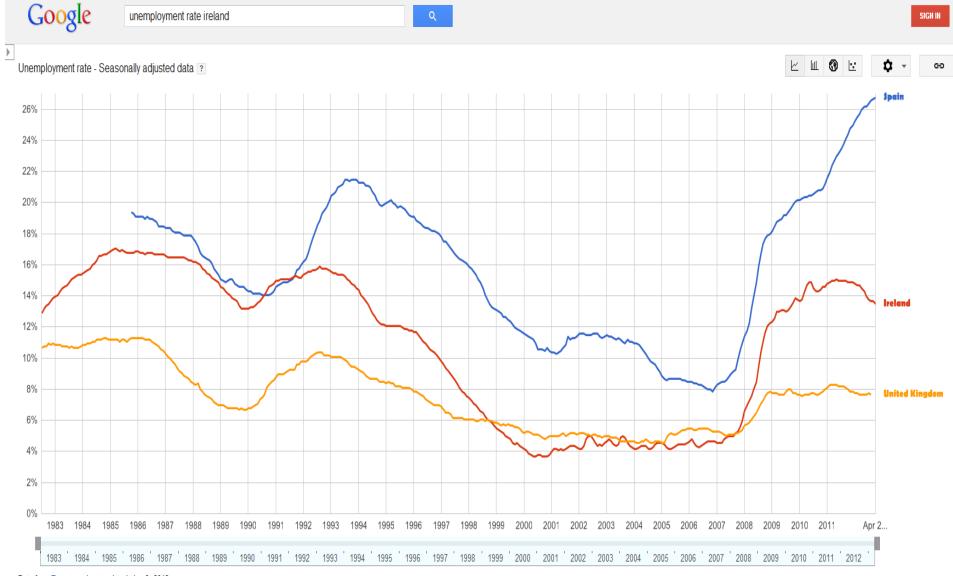

# We have to go where the users are...

Example: Google search

- minimum wage belgium
- tassi di disoccupazione
- минимальная заработная плата
- hükümet borcu
- <u>最低賃金</u>
- 最低工资
- offentliga sektorns skuld

#### We have to go where the users are...

Data from Eurostat Last updated: Jun 9, 2013

#### **Source: Eurostat**

|   | Google                                                                               | unemployment rate | e ireland                           |       |                                                 |   | Q     |    |  |
|---|--------------------------------------------------------------------------------------|-------------------|-------------------------------------|-------|-------------------------------------------------|---|-------|----|--|
|   | Public Data                                                                          | 4                 | Count                               |       | - Seasonally adjuste<br>nion - Descending order |   |       |    |  |
| • | Unemployment in Europe (mon<br>Unemployment<br>Unemployment rate<br>Clear            | thly)             | 30%<br>28%-<br><b>26.8%</b><br>26%- | Spain |                                                 |   |       |    |  |
| Ŧ | Compare by Country  Country group European Union                                     | n 👻               | 24%-<br>22%-                        |       |                                                 |   |       |    |  |
|   | <ul> <li>☐ Finland</li> <li>✓ France</li> <li>☐ Germany</li> <li>☐ Greece</li> </ul> | *                 | 20%-<br>18%-                        |       |                                                 |   |       |    |  |
|   | <ul> <li>Hungary</li> <li>✓ Ireland</li> <li>✓ Italy</li> <li>Latvia</li> </ul>      |                   | 16%-<br>14%-                        |       | Irelan                                          | d | Italy |    |  |
|   | Lithuania<br>Luxembourg<br>Malta                                                     |                   | 12%-<br>10%-                        |       |                                                 |   | Franc | же |  |
|   | Netherlands<br>Poland<br>Portugal<br>Romania                                         | E                 | 8%-                                 |       |                                                 |   |       |    |  |
|   | Slovakia<br>Slovenia<br>✓ Spain<br>Sweden                                            |                   | 6%-<br>4%-                          |       |                                                 |   |       |    |  |
|   | <ul> <li>Sweden</li> <li>United Kingdom</li> <li>Clear selections</li> </ul>         | -                 | 2%-<br>0%-                          |       |                                                 |   |       |    |  |
|   |                                                                                      |                   |                                     | ]     |                                                 |   |       |    |  |