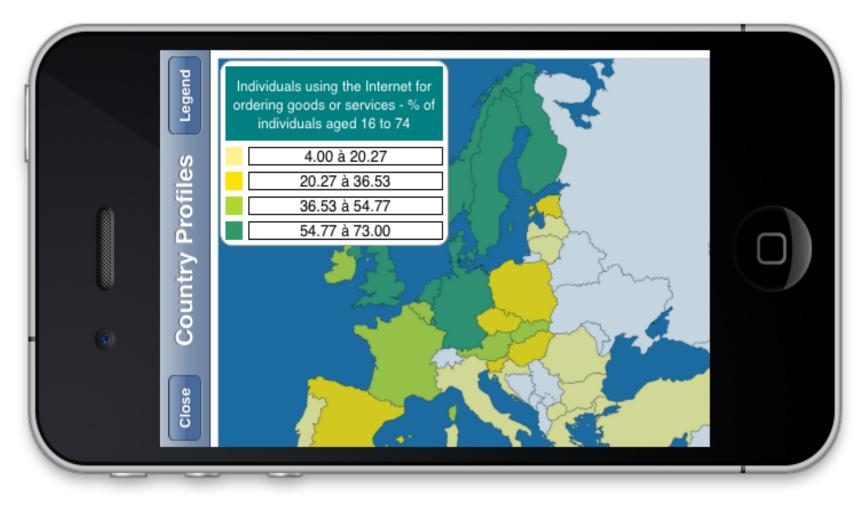

| Labour cost index -<br>Percentage change compared<br>to corresponding quarter of                                                                           | 0.5 [2013q1]           | 1.9 [2013q1]           |

#### **Applications for mobile devices**





#### **Applications for mobile devices**



- http://itunes.apple.com/us/app/country-profile/id490077702?mt=8
- https://play.google.com/store/apps/developer?id=Eurostat
- http://www.androidzoom.com/android\_applications/tools/eurostat-country-profiles\_bxmbh.html

# We have to go where the users are...

Example: Google search

- minimum wage belgium
- tassi di disoccupazione
- минимальная заработная плата
- hükümet borcu
- <u>最低賃金</u>
- 最低工资
- offentliga sektorns skuld

#### We have to go where the users are...



Data from Eurostat Last updated: Jun 9, 2013

#### **Source: Eurostat**

|   | Google                                                                               | unemployment rate | e ireland                           |       |                                                 |   | Q     |    |  |
|---|---------------