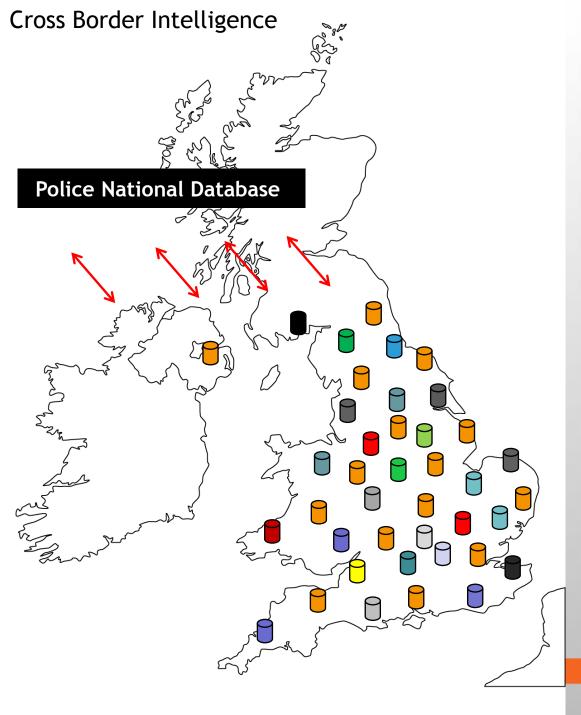

#### Police National Database

A single view of criminal intelligence

£2,500,000 savings on IT project

300 Data Standards (Assets)

Maps 12,000 competing code lists

43 Police Authorities and 400 IT Systems