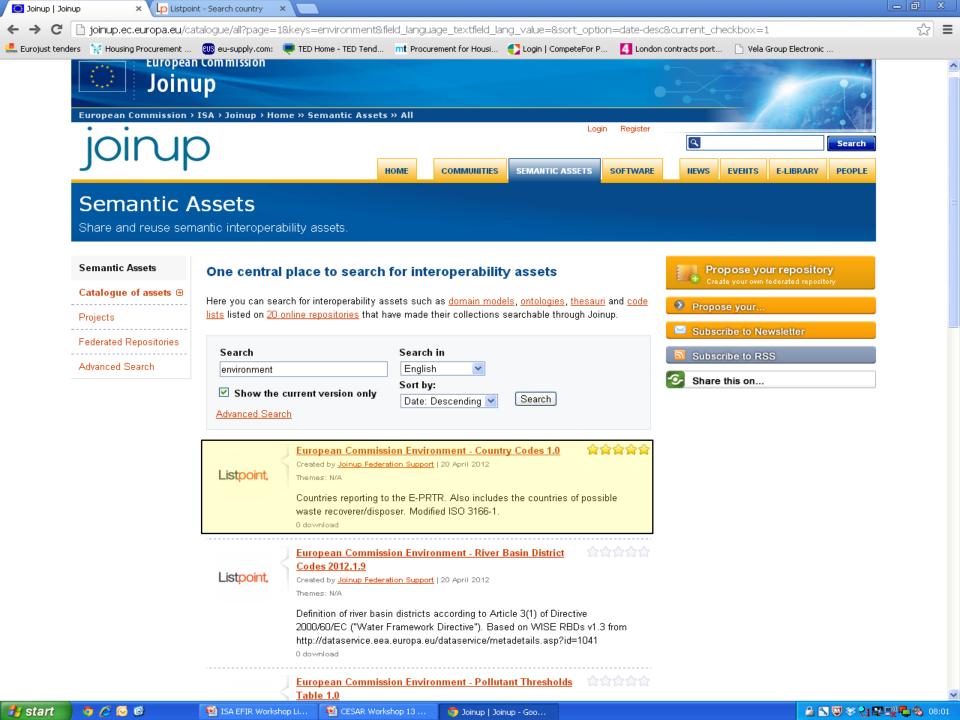

#### European Union

- → Environmental e.g. NUTS, Country, Pollutants, Waste Type
- → Fisheries e.g. Freshness, fish size, equipment, packaging