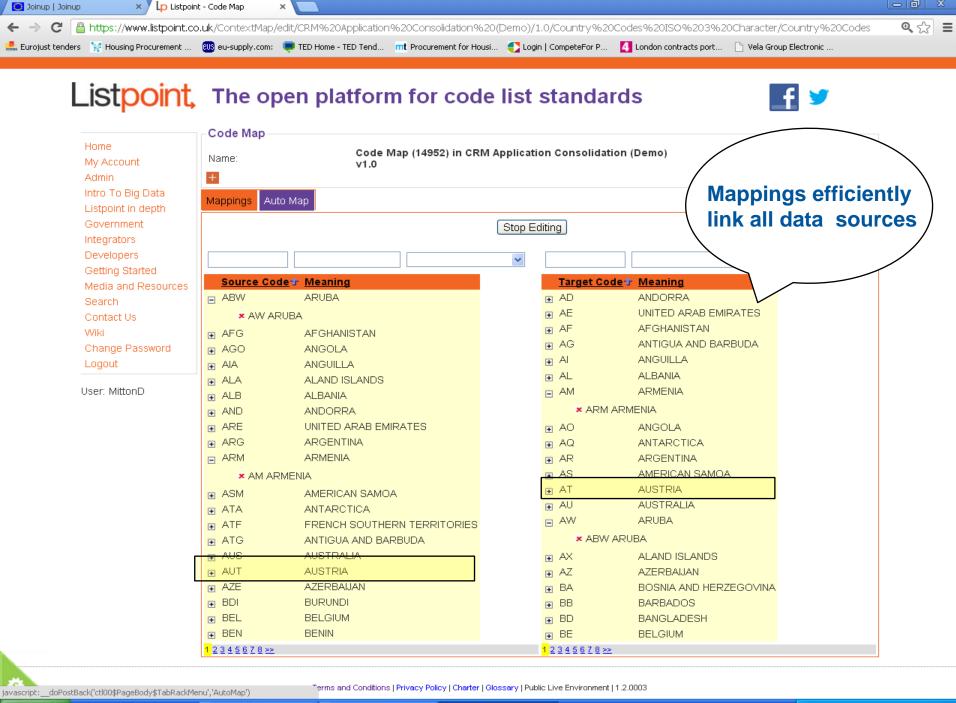

#### Use Case - Justice

- Requirement
  - National Intelligence
- The interoperability challenge
  - Competing standards
  - 300 systems
  - Time and Cost
- Solution
  - Identify all code lists
  - Map them together
  - Use mapping (XML) to translate all information
  - Maintain Quality (alerts)