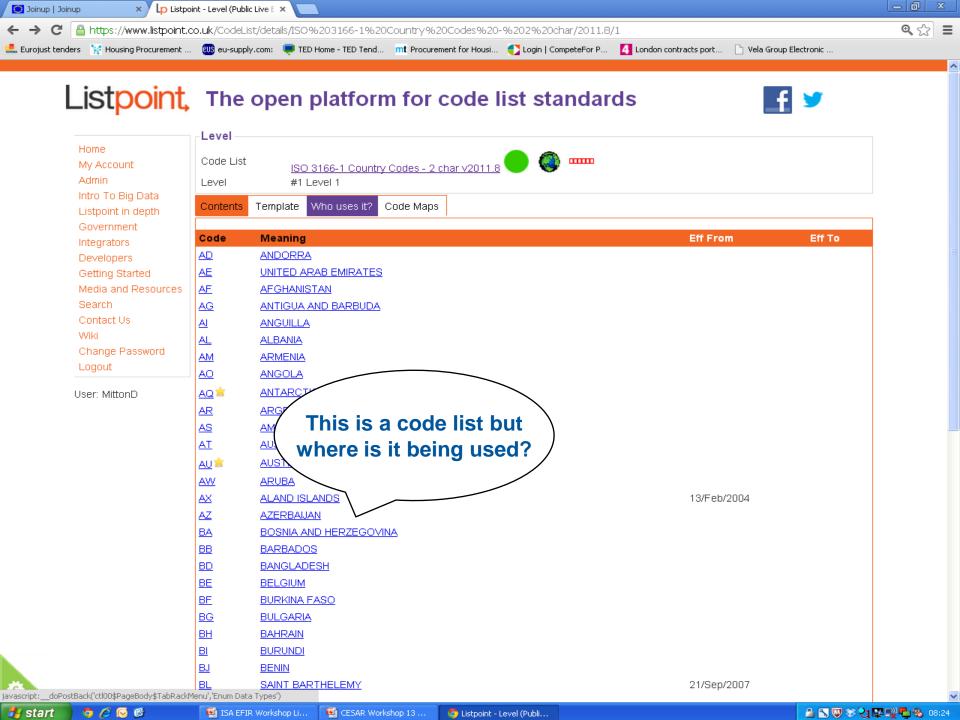

#### European Union

- → Environmental e.g. NUTS, Country, Pollutants, Waste Type
- → Fisheries e.g. Freshness, fish size, equipment, packaging