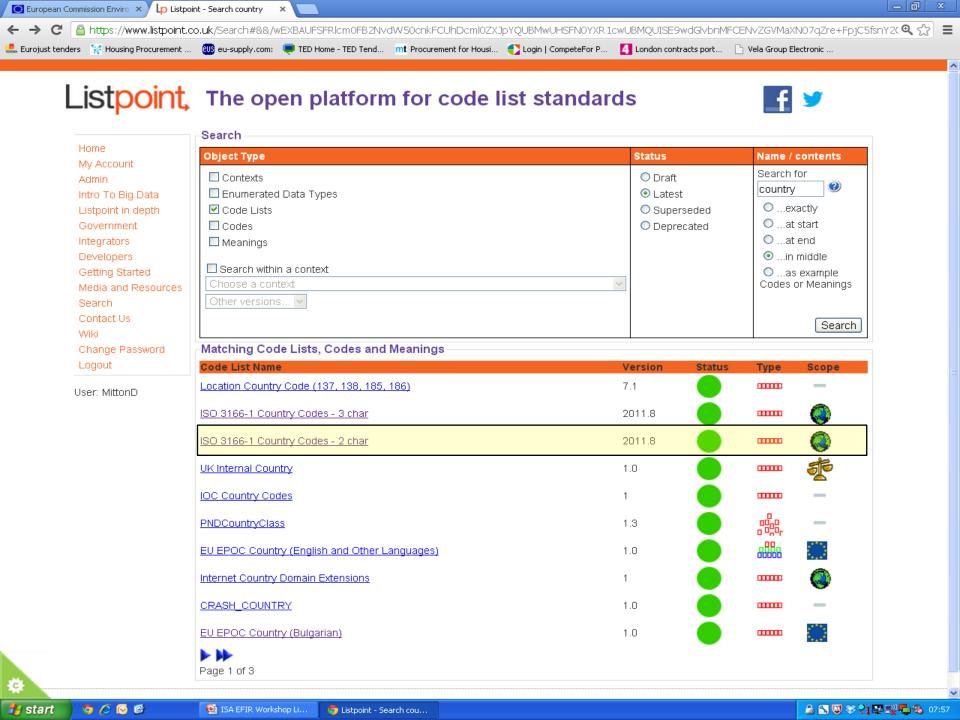

#### European Union

- → Environmental e.g. NUTS, Country, Pollutants, Waste Type
- → Fisheries e.g. Freshness, fish size, equipment, packaging